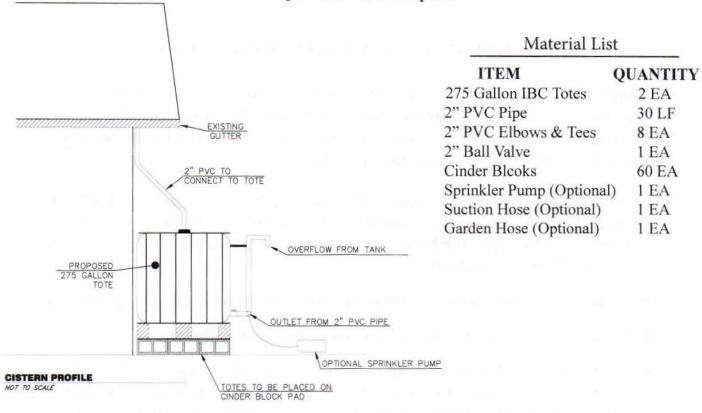

#### RECITALS

- A. The Owner is the owner or administrator of the real property described in the attached Exhibit A (the "Property"). The street address of the Property is Utsalady Elementary School 608 Arrowhead Road, Camano Island, WA, 98282.
- B. This Agreement establishes the understanding between the <u>District</u> and the Owner/Administrator regarding the terms and conditions governing the project described in Exhibit A.
- C. The Cistern System at the school will be designed and installed by the Snohomish Conservation District, with approval from the Owner/Administrator and input from teachers, facility staff, and students. The Owner accepts that the location of the Cistern System is appropriate with respect to utility conflicts, site conditions, and long term operations and maintenance.
- D. Once the District installs and inspects the Cistern System, the Owner/Administrator agrees to be the responsible party in coordinating volunteers to maintain the system and any conveyance structures for the length of this Agreement.SCD will provide technical staff support and training for 5 years to volunteers.

## A. Design and Installation of the Cistern System.

The Owner/Administrator hereby grants permission for the District or its contractors to enter upon the Property at reasonable times to be arranged in advance by mutual agreement to:

- 1. Evaluate whether the Property is an appropriate site for installing the Cistern System;
- Install the system per plans agreed upon between the Owner and the District; installation will occur during normal business hours and will be coordinated with site management.
- 3. Inspect, monitor, and evaluate the maintenance and performance of the System.