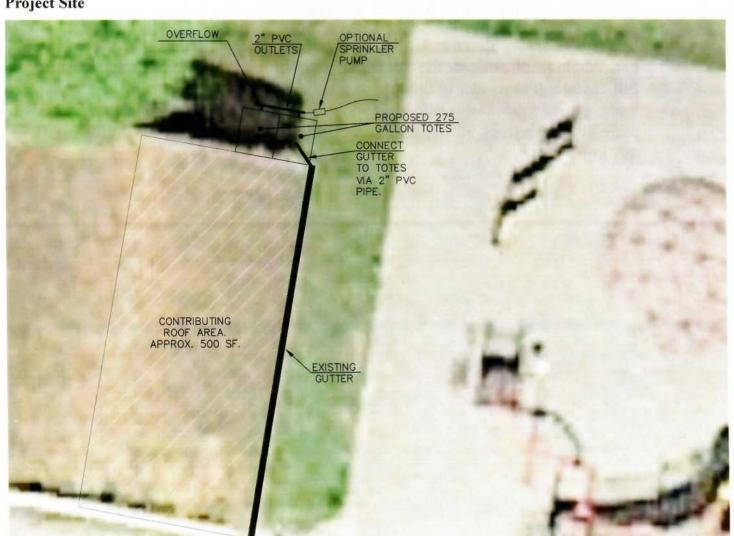

#### RECITALS

- A. The Owner is the owner or administrator of the real property described in the attached Exhibit A (the "Property"). The street address of the Property is Utsalady Elementary School 608 Arrowhead Road, Camano Island, WA, 98282.
- B. This Agreement establishes the understanding between the <u>District</u> and the Owner/Administrator regarding the terms and conditions governing the project described in Exhibit A.
- C. The Cistern System at the school will be designed and installed by the Snohomish Conservation District, with approval from the Owner/Administrator and input from teachers, facility staff, and students. The Owner accepts that the location of the Cistern System is appropriate with respect to utility conflicts, site conditions, and long term operations and maintenance.
- D. Once the District installs and inspects the Cistern System, the Owner/Administrator agrees to be the responsible party in coordinating volunteers to maintain the system and any conveyance structures for the length of this Agreement.SCD will provide technical staff support and training for 5 years to volunteers.

## **Project Site**

528 91st Ave NE, Ste A, Lake Stevens, WA 98258-2538 425-335-5634 www.snohomishcd.org

| (Signature)    | (Date) |
|----------------|--------|
| ame and Title  |        |
|                | _      |
|                |        |
| DISTRICT:      |        |
| district.      |        |
| (Signature)    | (Date) |
| lame and Title |        |